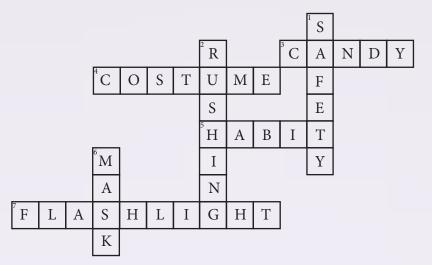

## Down

- 1. What is the most important thing on Halloween?
- 2. Going faster than you normally would go.
- 6. Instead of wearing this with your costume that can block your vision, try face paint or makeup.

## <u>Across</u>

- 3. You should never eat this on Halloween unless it has been inspected by an adult.
- 4. If your \_\_\_\_\_\_ is too big, it could cause you to trip and fall.
- 5. Something done without thinking, can be good or bad.
- 7. This can help you see in the dark.